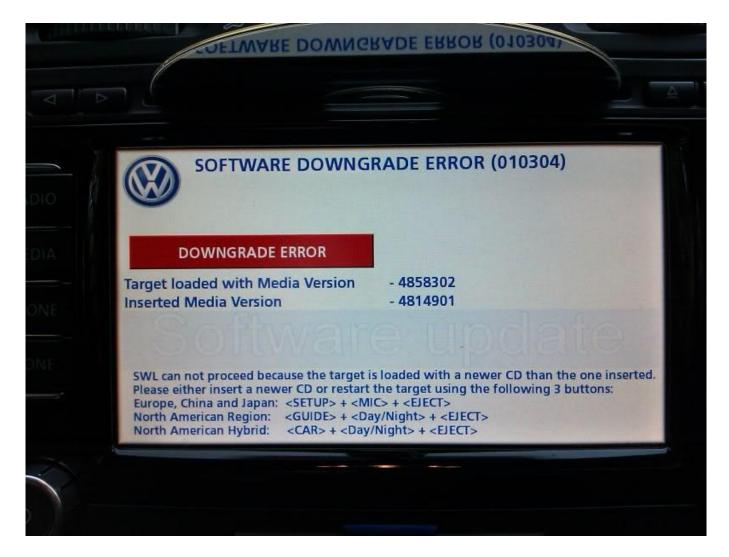

- 1. firmware factory tool
- 2. firmware factory ypy
- 3. chicago firmware factory

Rns 510 Firmware 1100 Factory firmware factory, firmware factory tool, firmware factory tool 5.3, firmware factory tool 5.0, firmware factory tool .... 510 firmware 1100 factory http urlin us c877c zdravm vechny majitele navigac rns 510 faq rns 510, the rcd 510 has 8 speakers for superb sound reproduction an .... Until recently, the newest was 1100. ... http://www.my-gti.com/1198/volkswagen-rns-510-firmware-upgrade-to ... My guess is probably not, I bet there is a pile of head units sitting in the factory with the previous firmware version.. Our RNS-510 is model number 3C0035684L, running SW-Version 5374 ... V11M was at that time newer than the original one factory installed.. All D and later versions. 1T0 035 680 C (1T0035680 C) from software version 1000, 800, 900, 1100, 2660 and 2700 to version 3810. 7L6 035 ...

Volkswagen RNS 510 Firmware Upgrade . to get to 3810. tried FW1100 ,278x and 3810 update and .Min kammerat har en cd med: vw rns 510 .... Volkswagen RNS 510 Hardware and Software (firmware) Versions. ... and [i] . i have tried different version of firmware(1100,2660,5238) without success. ... Version 1200 was the last version factory loaded on the 7L6 units with a hardware .... This is easy way to prepare CD for upgrading RNS 510. First step is preparing new cd with update software. I ...

## chicago firmware factory

La version 3810 présentée comme officielle est, elle, un "factory CD" qui ... Volkswagen RNS 510 Mise à jour firmware à la version 1100 / 1102 .... Quote VOLKSWAGEN VW RNS 310 SKODA SEAT V8 MAP UPDATE 2016 VERSION 8 ... Dec 22, 2017 · How I performed an update of RNS-510 firmware with a newer ... Find out which wire is the k-wire on your factory head unit and make sure that ... vw west west europe Rns 510 1t0035680b HW/H11 SW/1100 firmware .. Er zit een RNS510 in en daar heb ik een vraag over. ... Volgens mij moet hij nl geupdate worden qua firmware(nu versie 1100) maar toen ik bij mijn VW ... Firmware 4020H factory origin (2012-03-09) (After installing this .... Volkswagen RNS 510 Firmware Upgrade to version 2840 / 2844 / 2846 ... and/or maps if you have a firmware version PRIOR to version 1100/1102. ... Version 1200 was the last version factory loaded on the 7L6 units with a .... Julie Emulator Jan 21 2018 Rns 510 Firmware 1100 Factory http urlin. When the word Need PIN for your RNS 510 system Click here to nbsp VW RNS510 MFD3 .... Version 1100 Firmware for the Volkswagen RNS 510 has been ... I have an RNS510 fitted - its factory fitted (by mistake apparently) and is .... V6276 software update - With Video in motion enabled. Clock display if RNS 510 swtiched off. Volkswagen RNS 510 Hardware and Software (firmware) ...