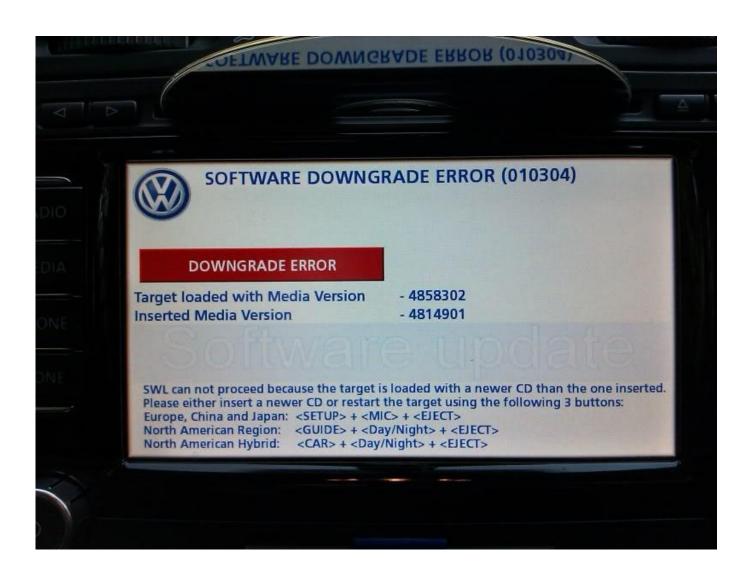

- 1. firmware factory tool
- 2. firmware factory ypy
- 3. chicago firmware factory

Rns 510 Firmware 1100 Factory firmware factory, firmware factory tool, firmware factory tool 5.3, firmware factory tool 5.0, firmware factory tool .... 510 firmware 1100 factory http urlin us c877c zdravm vechny majitele navigac rns 510 faq rns 510, the rcd 510 has 8 speakers for superb sound reproduction an .... Until recently, the newest was 1100. ... http://www.my-gti.com/1198/volkswagen-rns-510-firmware-upgrade-to ... My guess is probably not, I bet there is a pile of head units sitting in the factory with the previous firmware version.. Our RNS-510 is model number 3C0035684L, running SW-Version 5374 ... V11M was at that time newer than the original one factory installed.. All D and later versions. 1T0 035 680 C (1T0035680 C) from software version 1000, 800, 900, 1100, 2660 and 2700 to version 3810. 7L6 035 ...

Volkswagen RNS 510 Firmware Upgrade . to get to 3810. tried FW1100 ,278x and 3810 update and .Min kammerat har en cd med: vw rns 510 .... Volkswagen RNS 510 Hardware and Software (firmware) Versions. ... and [i] . i have tried different version of firmware(1100,2660,5238) without success. ... Version 1200 was the last version factory loaded on the 7L6 units with a hardware .... This is easy way to prepare CD for upgrading RNS 510. First step is preparing new cd with update software. I ...

## chicago firmware factory

La version 3810 présentée comme officielle est, elle, un "factory CD" qui ... Volkswagen RNS 510 Mise à jour firmware à la version 1100 / 1102 .... Quote VOLKSWAGEN VW RNS 310 SKODA SEAT V8 MAP UPDATE 2016 VERSION 8 ... Dec 22, 2017 · How I performed an update of RNS-510 firmware with a newer ... Find out which wire is the k-wire on your factory head unit and make sure that ... vw west west europe Rns 510 1t0035680b HW/H11 SW/1100 firmware .. Er zit een RNS510 in en daar heb ik een vraag over. ... Volgens mij moet hij nl geupdate worden qua firmware(nu versie 1100) maar toen ik bij mijn VW ... Firmware 4020H factory origin (2012-03-09) (After installing this .... Volkswagen RNS 510 Firmware Upgrade to version 2840 / 2844 / 2846 ... and/or maps if you have a firmware version PRIOR to version 1100/1102. ... Version 1200 was the last version factory loaded on the 7L6 units with a .... Julie Emulator Jan 21 2018 Rns 510 Firmware 1100 Factory http urlin. When the word Need PIN for your RNS 510 system Click here to nbsp VW RNS510 MFD3 .... Version 1100 Firmware for the Volkswagen RNS 510 has been ... I have an RNS510 fitted - its factory fitted (by mistake apparently) and is .... V6276 software update - With Video in motion enabled. Clock display if RNS 510 swtiched off. Volkswagen RNS 510 Hardware and Software (firmware) ...