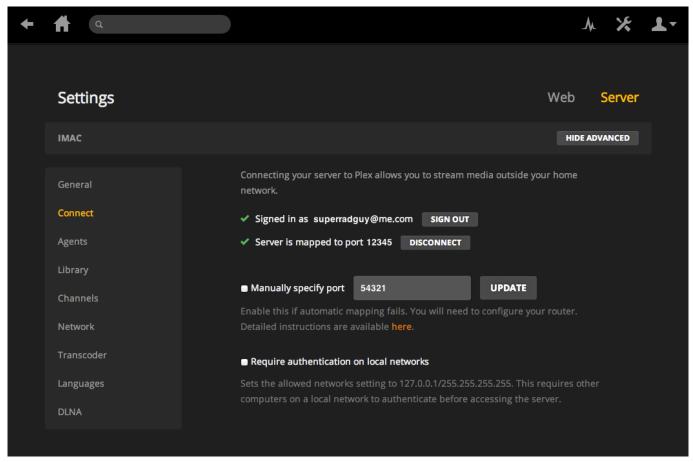

plex media server minimum requirements

plex media server minimum requirements, plex media server mini pc, plex media server mac mini, mac mini 2014 plex media server, best mini pc for plex media server, mac mini m1 plex media server, how to install plex media server on mac mini, plex media server mac mini sleep, plex media server vs minidlna, requisitos minimos plex media server, plex media server mac mini m1, plex media server on ipad mini, plex media server for minix <u>Download Lego Harry Potter For Mac</u>

If there isn't enough available, your server is going to struggle to transcode videos and will be unable to handle simultaneous users.. It's not recommended to run Plex on your main laptop Overheating could quickly become an issue. Best Speech To Text Software For Mac For Writers



Excel Para Tutoriales De Mac

## plex media server mac mini

## Gta Mods Download

If you own an extensive collection of movies, TV shows, and music and want to access it on all of your devices, Plex is one of the best solutions. With our easy-to-install Plex Media Server software and Plex apps on the devices of your choosing, you can stream your video, music, and photo collections any time, anywhere, to whatever you want. <a href="https://doi.org/10.1001/journal.org/">DreamBreak [Keygen]</a>

## best mini pc for plex media server

Tomtom XI Canada 310 Maps

Download:Plex Media Server (Free)Which Is the Best Device to Use as a Plex Media Server?Users are faced with a considerable number of choices.. To get the system up and running, you need to designate at least one of your devices as t