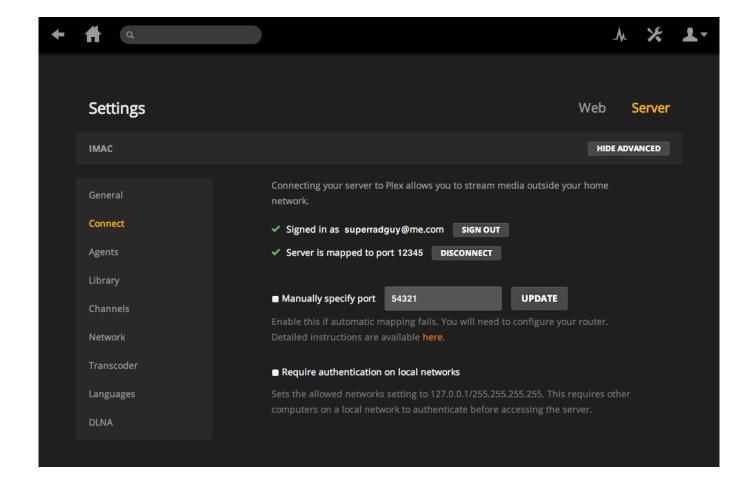

Plex Media Server For Mac Mini

1/5



Plex Media Server For Mac Mini

2/5



If you're using an old laptop, make sure you buy a cooling stand 2 DesktopsThe most significant benefit of using a desktop is power.. What Is a Plex Media Server? Plex comes in two parts There's the Plex Media Server app and the Plex Media Player app.

- 1. plex media server minimum requirements
- 2. plex media server mac mini
- 3. best mini pc for plex media server

Let's take a look at some of the pros and cons of each of those devices in more detail.

## plex media server minimum requirements

plex media server minimum requirements, plex media server mini pc, plex media server mac mini, mac mini 2014 plex media server, best mini pc for plex media server, mac mini m1 plex media server, how to install plex media server on mac mini, plex media serve